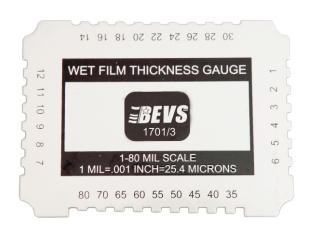

## Wet Film Gauge (Aluminum)

# ■ Technical Specification:

◆ Measuring Range: 25-2000 um

◆ Size: 89×66×0.8mm

#### Order Information:

BEVS 1701/3 25-2000µm Wet Film Gauge

Other logo and company name can be printed upon request