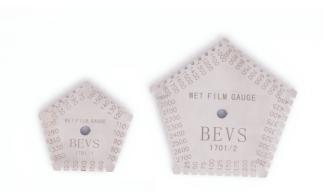

### Wet Film Gauge (Stainless Steel)

#### ■ Introduction:

This Wet Film Gauge is used to measure the wet film thickness on smooth & flat coated surfaces such as lacquer, varnish, adhesive and other materials. It is made of high grade stainless steel, easy to clean with related solvent and not easy to damage.

#### ■ Technical Specification:

- ◆Shape of pentagon
- ◆Two scales available
- ◆Measuring Range (µm)

20-350

25-2700

#### ■ Standard:

ASTM-ISO

#### ■ Order Information:

| BEVS 1701/1 | 20-350µm  | Wet Film Gauge |
|-------------|-----------|----------------|
| BEVS 1701/2 | 25-2700µm | Wet Film Gauge |

Other scales are available upon request